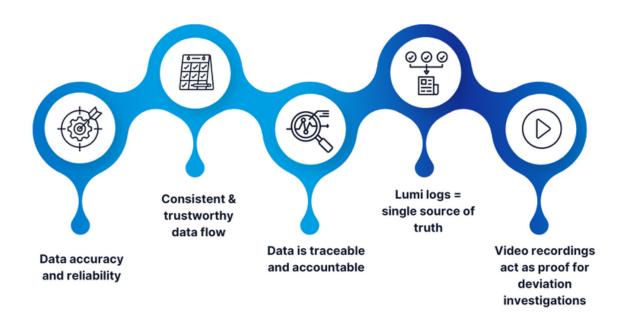

## **Enhanced GMP compliance**

Improved data accuracy and reliability.

Data flow is consistent and trustworthy.

100% of data captured by Lumi is traceable and accountable.

Lumi logs are detailed enough to be used as a single source of truth during audits & inspections.

Again, if anything is questionable or requires an investigation, video stream recordings are rock-solid proof of any event's circumstances.

Real-time automated data capture ensures that nothing is forgotten, misinterpreted or simply described wrong.