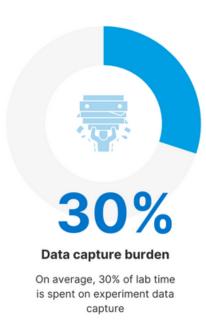

## Free scientists from admin

Lumi focuses on monitoring and reporting while you get to focus on moving science forward

## 100% Of data capture can be taken care of by Lumi Helping to focus on what's important to move science forward