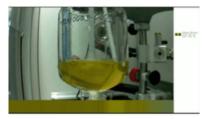

#### **Colour monitoring:**

deciphers and records changes in colour of a defined area.